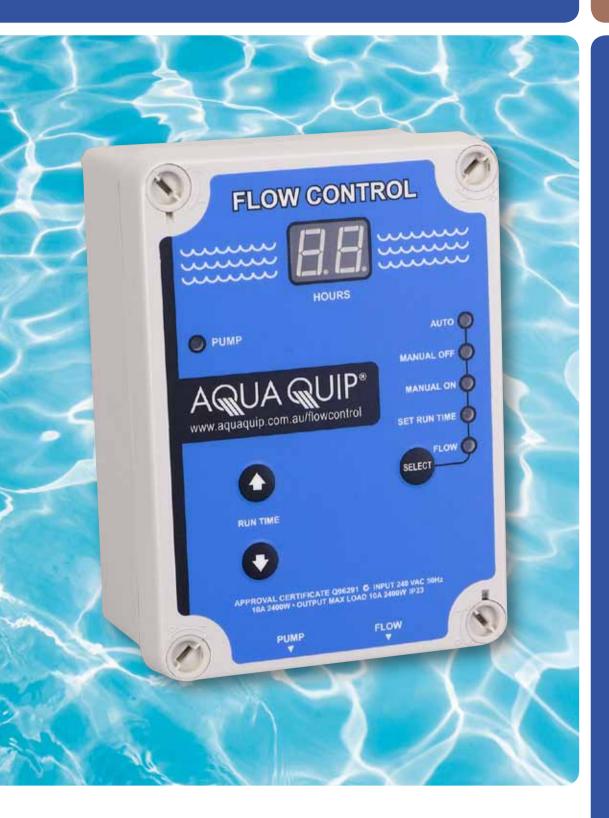

## **Flow Control Timer**

Simply set and forget

Protects your system

simply set and forget to avoid the risk of costly repairs

## Supplied complete with integrated flow switch.

Aqua-Quip Timer Control Centre is designed to give you complete automatic control of your booster-driven pool cleaning system.

The in-built delay timer provides power to the booster pump for a user-specified amount of time, 30 seconds after constant water flow is detected in the pipework. When water flow stops or is significantly reduced, the integrated flow switch shuts down the booster pump and will only re-start when water flow resumes.

Aqua-Quip's 2 year warranty provides the user ultimate

Flow Control Timer also suits Pool/Spa combinations.

FLOW CONTROL