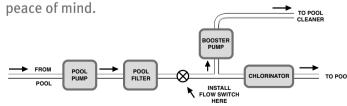

## Supplied complete with integrated flow switch.

Aqua-Quip Timer Control Centre is designed to give you complete automatic control of your booster-driven pool cleaning system.

The in-built delay timer provides power to the booster pump for a user-specified amount of time, 30 seconds after constant water flow is detected in the pipework. When water flow stops or is significantly reduced, the integrated flow switch shuts down the booster pump and will only re-start when water flow resumes.

The Aqua-Quip Flow Control Timer eliminates the possibility of the booster pump running dry of water as a result of incorrect synchronisation with the pool pump.

Reduces wear and tear on the pool cleaner and saves expensive pump repairs.

Saves power consumption by limiting the operating hours of the booster pump.

The Aqua-Quip Flow Control Timer can be used for a variety of applications where water flow is required to switch on

an auxilliary electrical device.